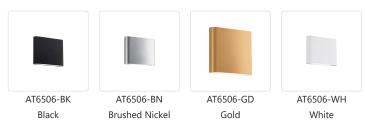

## **SPECIFICATION DETAILS**

\* For custom options, consult factory for details.

| <b>Fixture Dimensions</b> | W6-1/8" x H5-1/2" x E1-5/8"                                |
|---------------------------|------------------------------------------------------------|
| Light Source              | LED                                                        |
| Wattage                   | 15W                                                        |
| Total Lumens              | 1200lm                                                     |
| Delivered Lumens          | BK-256lm; BN-527lm; GD-448lm; WH-589lm;                    |
| Voltage                   | 120V                                                       |
| Color Temperature         | 3000K                                                      |
| CRI (Ra)                  | >90                                                        |
| Optional Color Temps      | 2700K - 5000K Available, Minimum Order Quantities<br>Apply |
| LED Rated Life            | 50,000 hours                                               |
| Dimming                   | 100% - 10%, ELV Dimmer (Not Included)                      |
| Diffuser Details          | Frosted Glass Diffuser                                     |
| Location                  | Wet Location (GD-Gold finish dry location only)            |
| Warranty                  | 5 Years                                                    |
| ADA Compliant             | Yes                                                        |