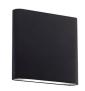

## **DESCRIPTION**

This minimalist sleek cast-aluminum wall sconce is a beautiful addition to any room. Finished with a high-end brushed nickel or gold or powder-coated white or black cast aluminum, rectangular in size with smooth, sleek, rounded corners. Premium frosted optical lenses, which omits the light from the fixture evenly against the wall.