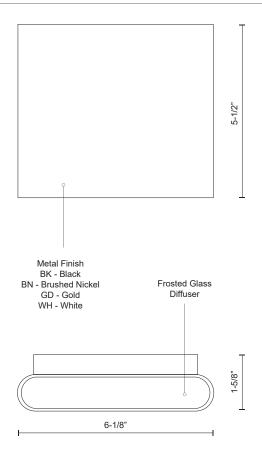

## **SPECIFICATION DETAILS**

\* For custom options, consult factory for details.

| <b>Fixture Dimensions</b> | W6-1/8" x H5-1/2" x E1-5/8"                                |
|---------------------------|------------------------------------------------------------|
| Light Source              | LED                                                        |
| Wattage                   | 15W                                                        |
| Total Lumens              | 1200lm                                                     |
| Delivered Lumens          | BK-256lm; BN-527lm; GD-448lm; WH-589lm;                    |
| Voltage                   | 120V                                                       |
| Color Temperature         | 3000K                                                      |
| CRI (Ra)                  | >90                                                        |
| Optional Color Temps      | 2700K - 5000K Available, Minimum Order Quantities<br>Apply |
| LED Rated Life            | 50,000 hours                                               |
| Dimming                   | 100% - 10%, ELV Dimmer (Not Included)                      |
| Diffuser Details          | Frosted Glass Diffuser                                     |
| Location                  | Wet Location (GD-Gold finish dry location only)            |
| Warranty                  | 5 Years                                                    |
| ADA Compliant             | Yes                                                        |